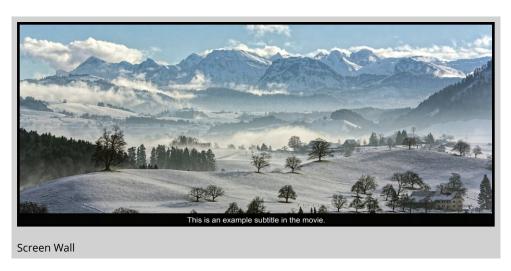

### **Subtitles Without Envy**

Without Envy you're forced to watch scope movies with big black bars to see subtitles. Otherwise, if you zoom out for scope as usual, your subtitles will be on the wall.

Without Envy: You must watch with a much smaller image.

Otherwise subtitles wind up on your wall!