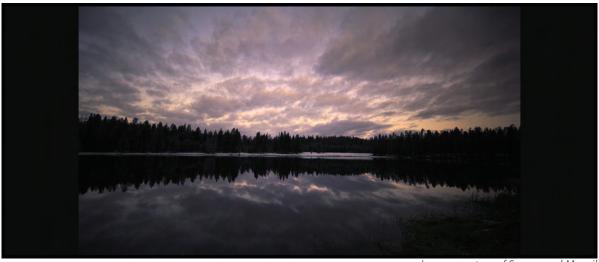

## **Non-linear Stretch (NLS+)**

Envy can fit any aspect ratio image to fill any aspect ratio screen, removing those pesky black bars once and for all! Our non-linear stretch uses both horizontal expansion and vertical compression - an industry first! NLS takes your level of immersion to new heights!

Image courtesy of Spears and Munsil

Without Envy: Original 16:9 image with pesky black bars

With Envy: Image fills the entire screen, taking your immersion to a whole new level!