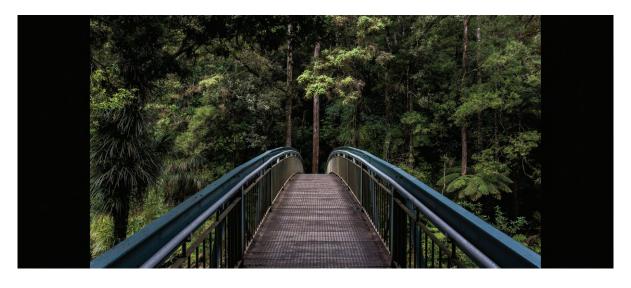

## **Instant Aspect Ratio Handling**

Finally, your projector lens can now always remain in same position, regardless of the movie AR, thanks to Envy's *instant* AR handling. This works even when the AR changes within the same movie, as shown below.

Projector is zoomed to fill the screen for scope content

Envy still perfectly fits 16:9 content, without changing the lens zoom!