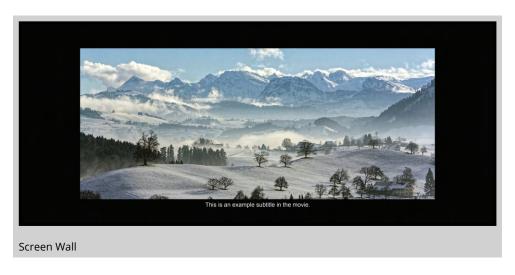

### **Subtitles With Envy**

When no subtitles are present, enjoy the image filling your entire screen. Then when subtitles appear, Envy automatically brings back the minimal black bars needed to fit the subtitles!

With Envy: Enjoy the movie at full screen when no subtitles are present.

Envy makes room for the subtitles only when they appear, maximizing immersion!